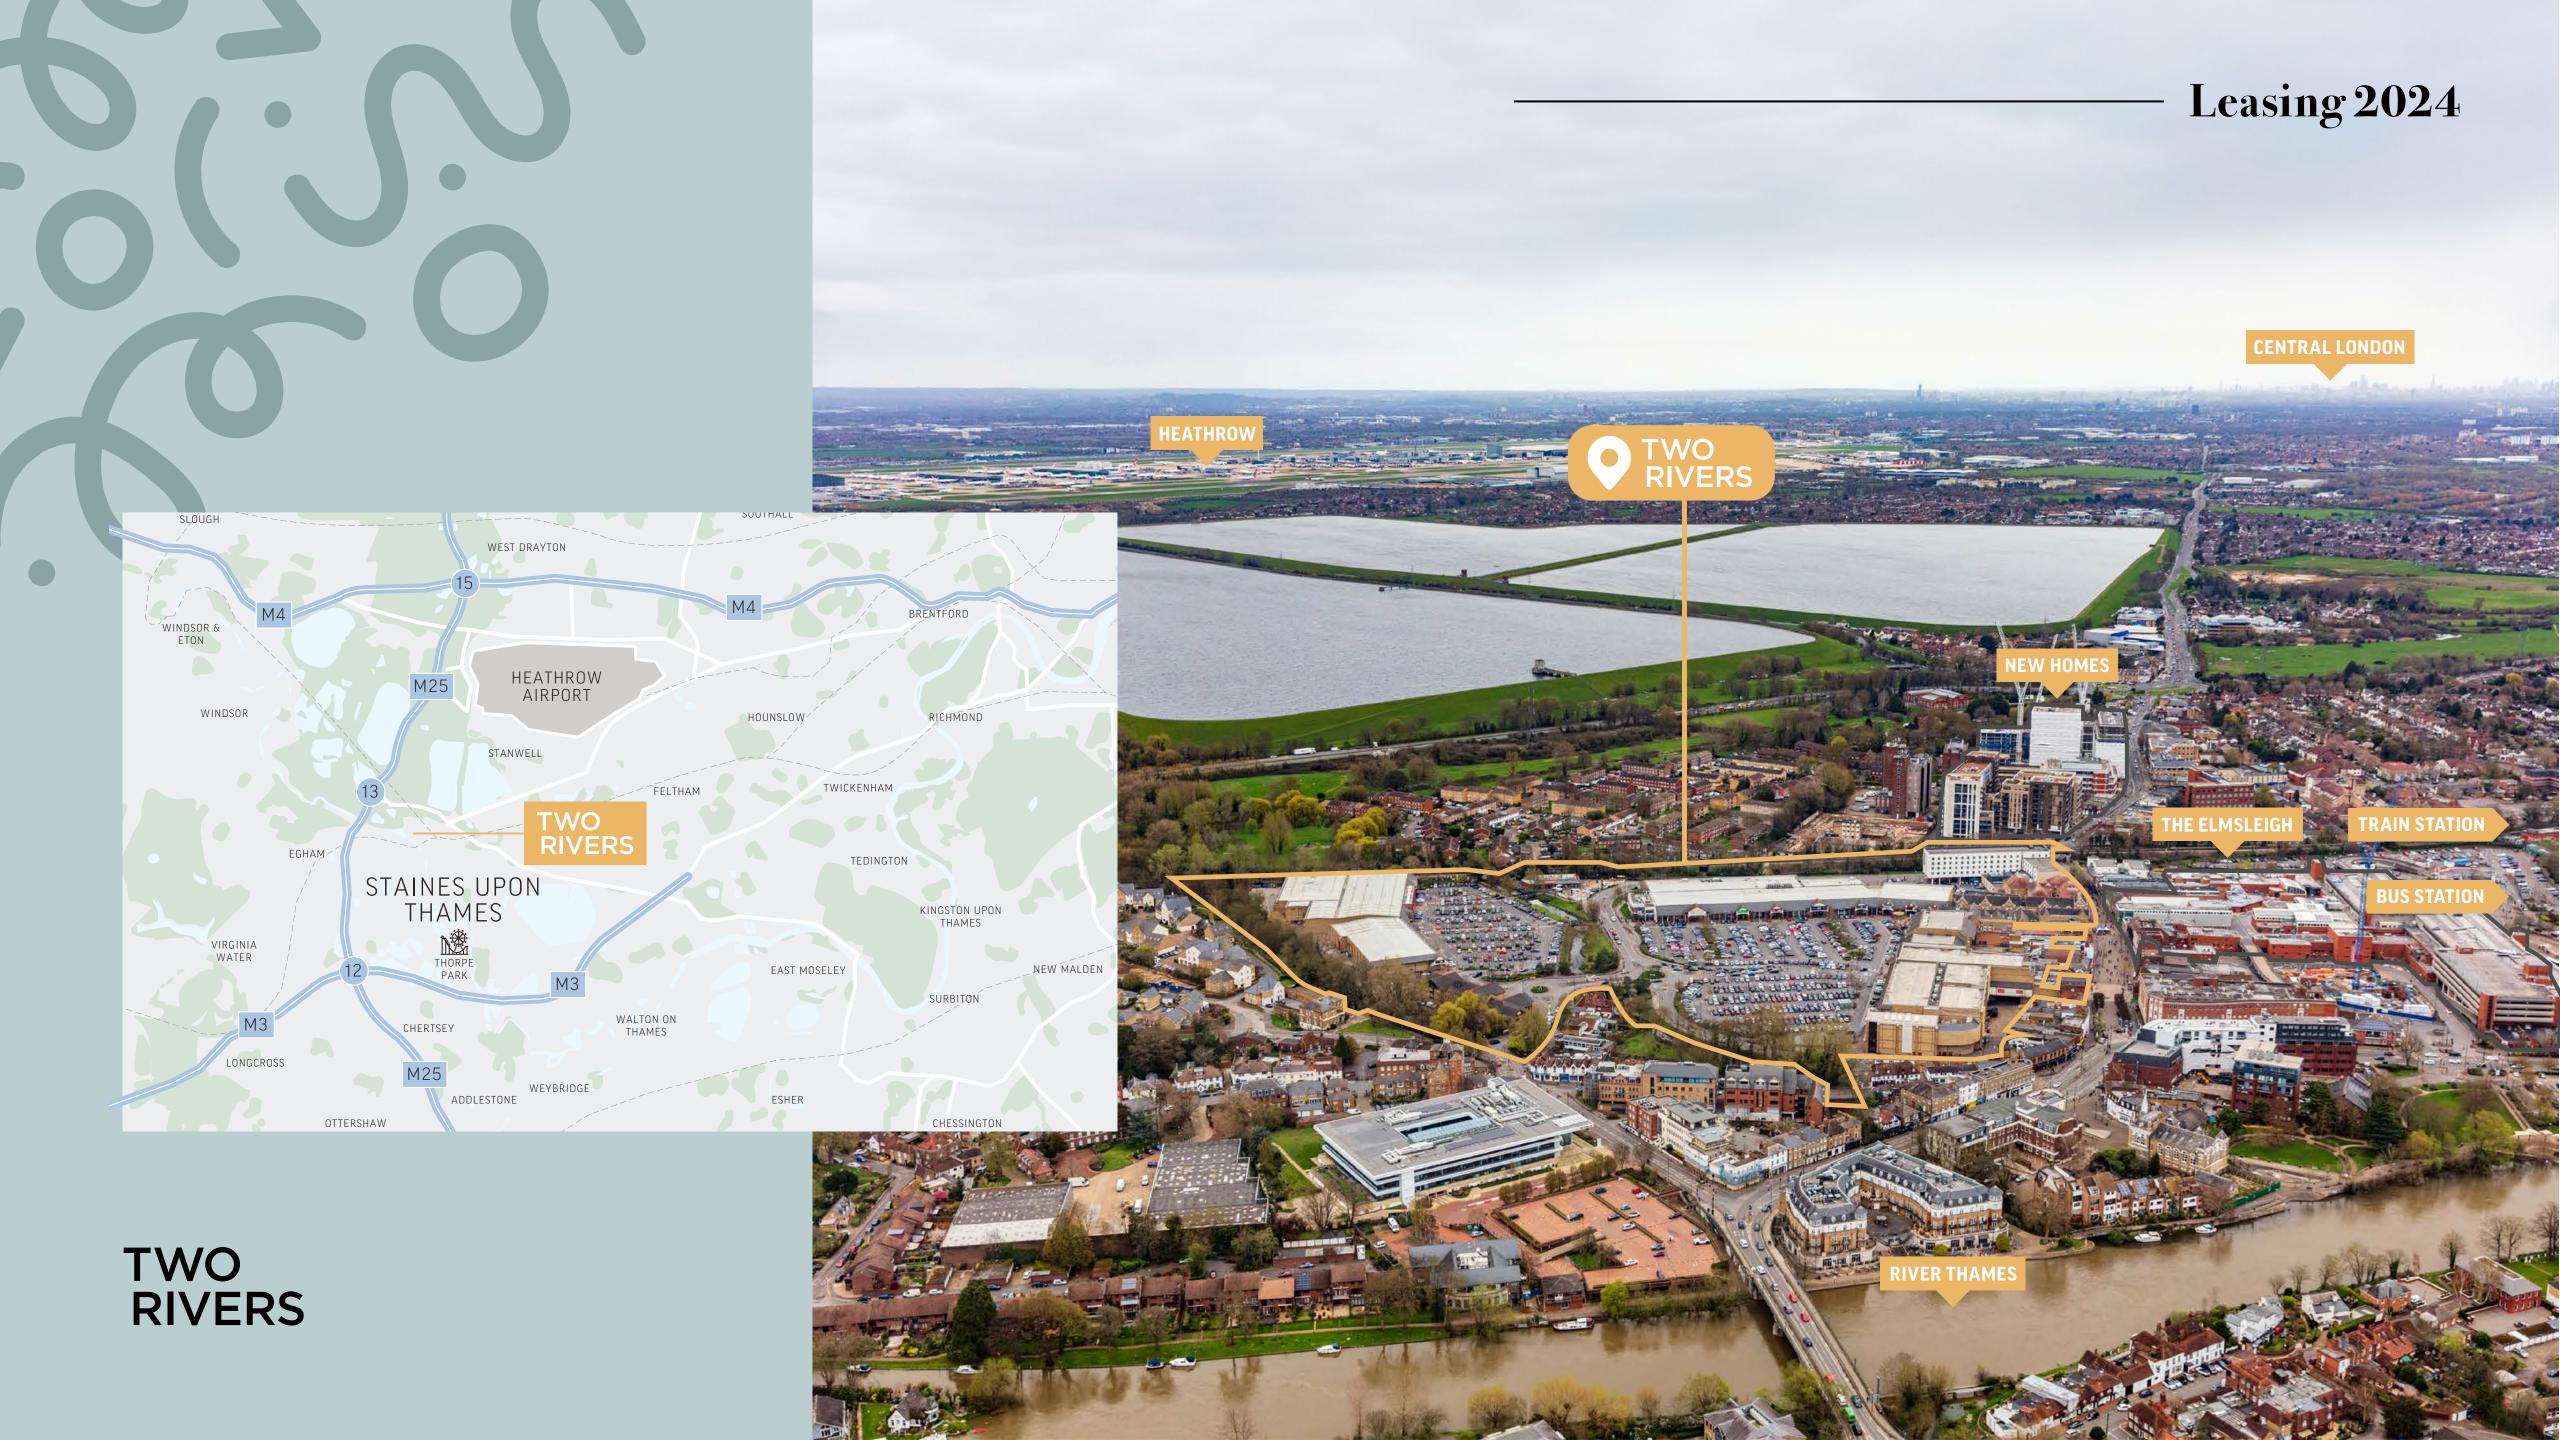

## Location

- Two Rivers is in the heart of Staines-upon-Thames. The town is one of London's key commercial centres and is strategically located approximately 17 miles south west of central London, 2.5 miles south of London Heathrow Airport and 8.1 miles south east of Slough.
- Two Rivers is highly accessible, situated adjacent to the M25 between the M3 and M4 motorways, and 2.5 miles south of London Heathrow Airport making it easily accessible by car, with fast road connections linking to London.
- If travelling by rail, Staines station is only a short walk from the centre with a fast and frequent service from London Waterloo (36 minutes), Reading and Windsor with The Heathrow Express also offering a journey time of 15 minutes to Paddington. In addition, the local bus station is located minutes from the centre.

TWO RIVERS