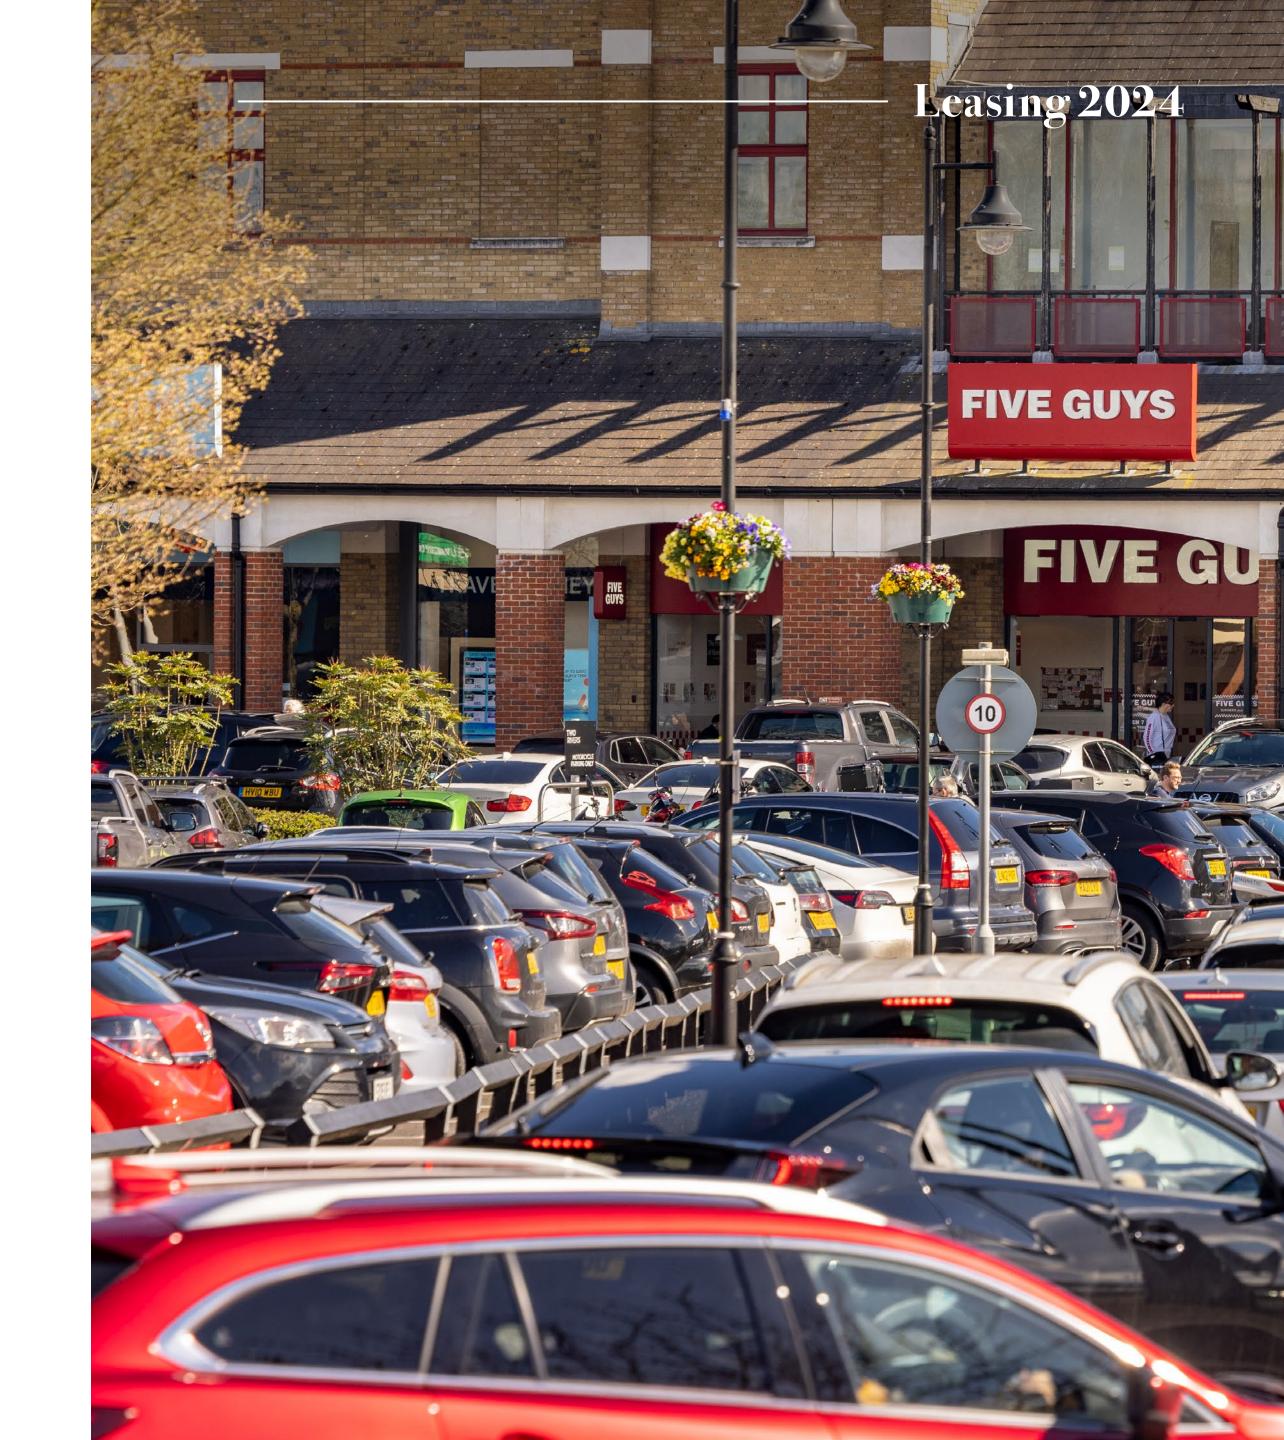

### The Scheme

- Two Rivers is a premium hybrid retail, leisure and lifestyle development. The scheme combines traditional out of town retail warehouse units and high street shops with a 10 screen Vue Cinema and extensive restaurant provision. The layout of the scheme offers options for all types of retail units, combined with a leisure offering that retains shoppers into the evening.
- In addition to the retail and leisure operators, the scheme has a 155 key Premier Inn and a 65 key Travelodge.
- The scheme has a total of 1,100 surface car parking spaces. These are paid with barrier-controlled entry and integrated ANPR systems.

## The Scheme

The Scheme is anchored by:

TWO RIVERS