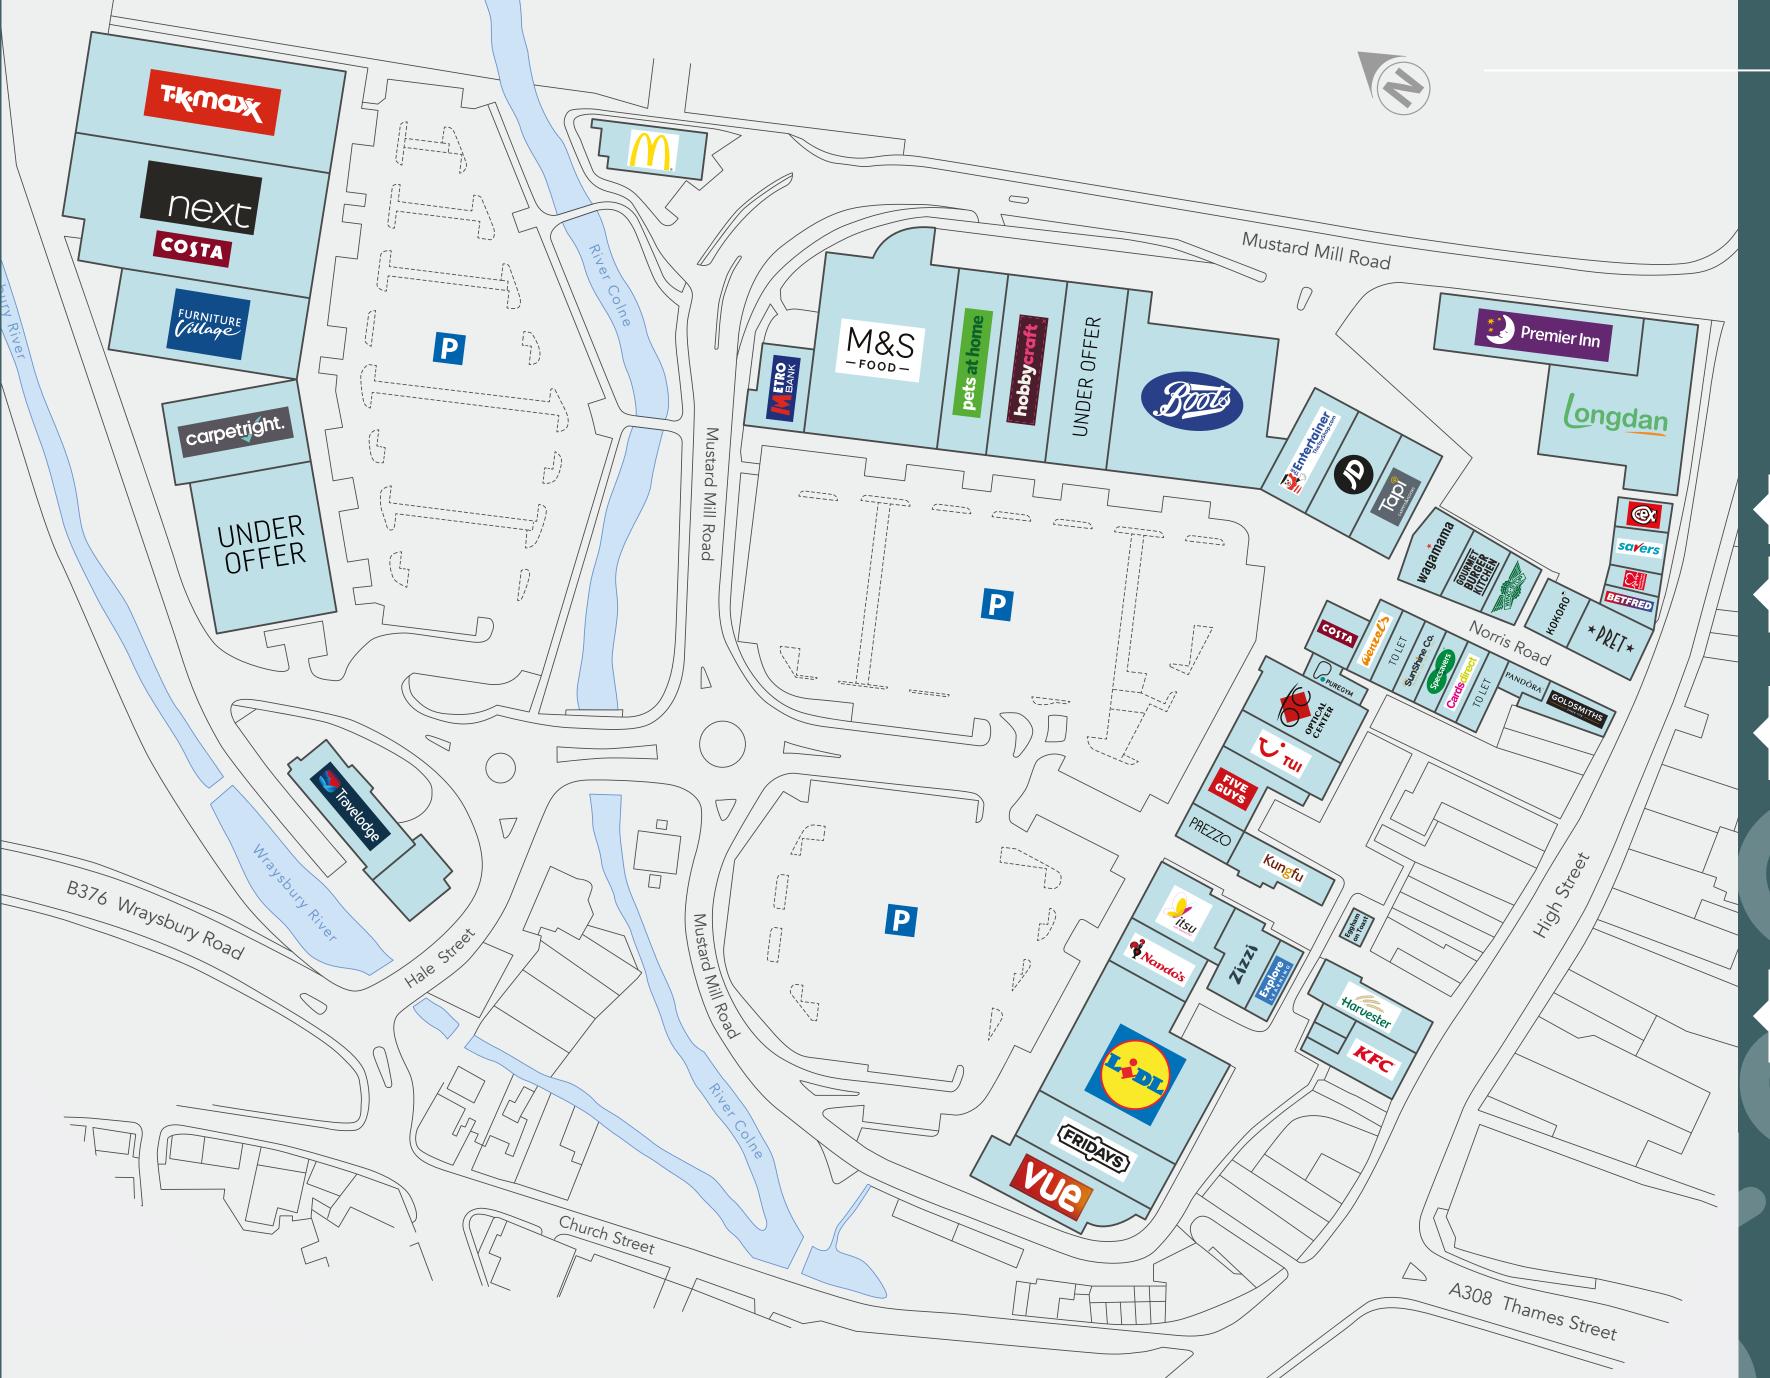

# TWO RIVERS

STAINES-UPON-THAMES

wagamama

TWO RIVERS

### The Scheme

- Two Rivers is a premium hybrid retail, leisure and lifestyle development. The scheme combines traditional out of town retail warehouse units and high street shops with a 10 screen Vue Cinema and extensive restaurant provision. The layout of the scheme offers options for all types of retail units, combined with a leisure offering that retains shoppers into the evening.
- In addition to the retail and leisure operators, the scheme has a 155 key Premier Inn and a 65 key Travelodge.
- The scheme has a total of 1,100 surface car parking spaces. These are paid with barrier-controlled entry and integrated ANPR systems.

#### TWO RIVERS

## The Scheme

The Scheme is anchored by:

TWO RIVERS

### Restaurants & Leisure

Supporting Two Rivers extensive retail offering are a wide range of food and beverage operators.